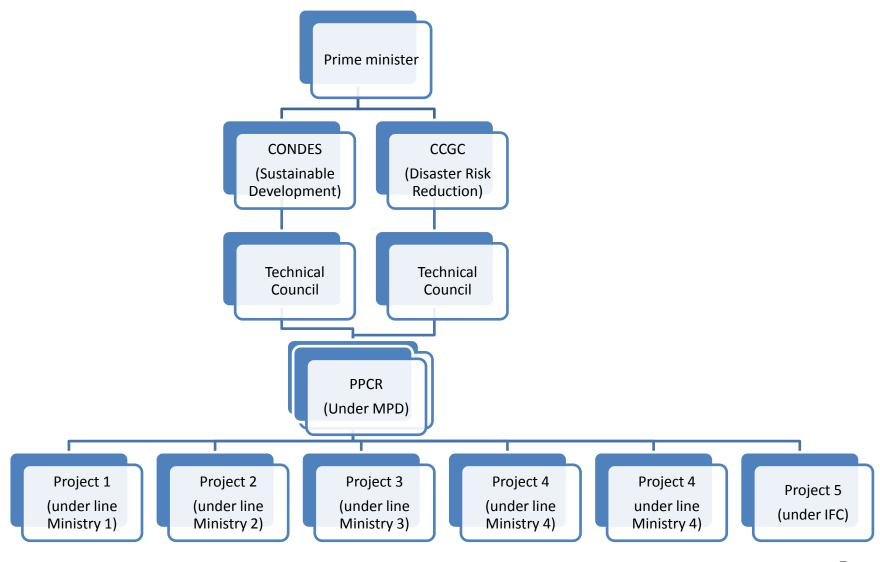

lopment Ministry of Agriculture Ministry of Transport Ministry of State Administration | ТВО                 | 2                 | 12 (UNDP,<br>DFID and<br>Denmark) |
| Private Sector<br>(Insurance, Finance<br>products: Credit line,<br>Carbon Finance) | Forestry, Ports and Tourism                                                                                         | IFC                 | 18                | -                                 |
| TOTAL                                                                              |                                                                                                                     |                     | 110               | 150                               |

### **Pilot Investments**





## **Institutional Arrangements**



### **Consultations**

1<sup>st</sup> Joint Mission

- Government
- Private Sector
- Civil Society (NGO's)
- Program Aid Partners (Bilateral Institutions)

2<sup>nd</sup> Joint Mission

• Field Visits: Beira, Zambezi Valley, Limpopo

Before SPCR • SESA will involve further consultations in the different sites, including with the civil society