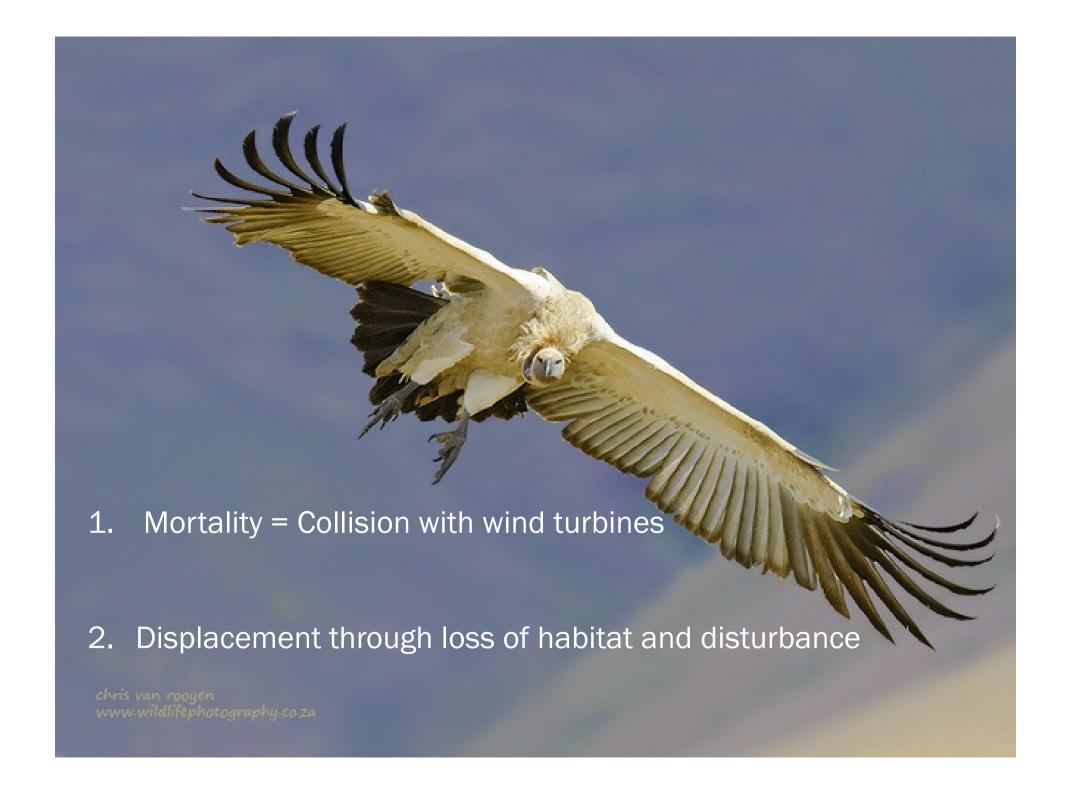

#### Red Data species

(125/844) = 15%!

- Prevention is better than cure
- Experience in other countries showed that the correct placement of wind farms will minimise bird casualties
- International best practice
- Various examples Altamont Pass, USA and Tariffa, Spain