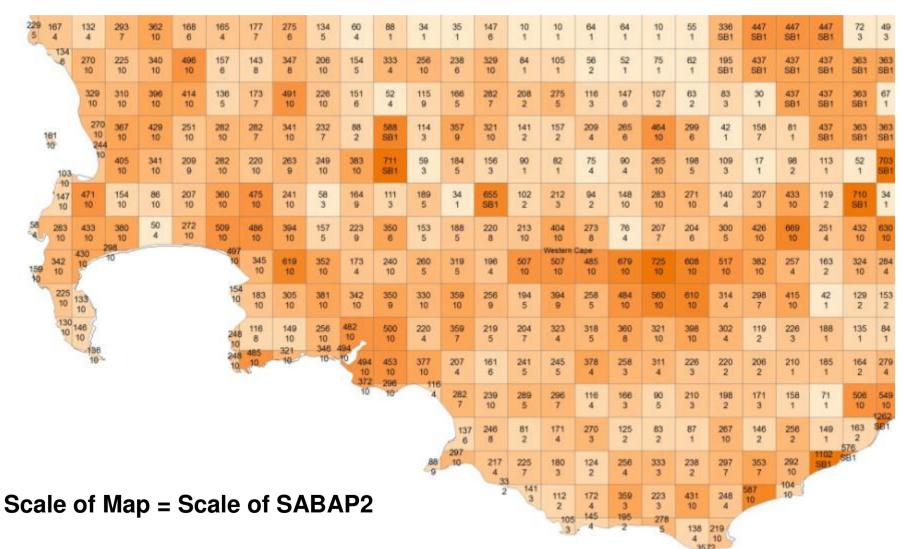

#### How is the sensitivity rating of an area calculated?

- Status of the land
- Status based on the species that occur at a specific locality

End of the migration route!!!!!!

Not a substitute for a dedicated avifaunal study!!