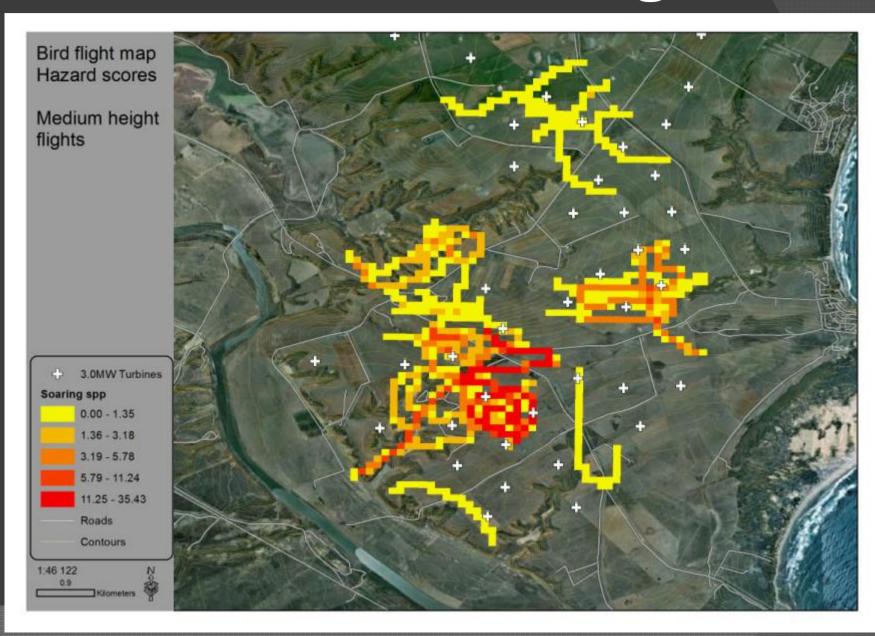

- potential displacement
- Inform final turbine layout
- No-go and buffer areas



- To prevent and where prevention is not possible, mitigate impacts by informing the final design, construction and management strategy of the development
- Impact Assessment EIA

# 2. Baseline Monitoring

- A minimum of 4 surveys per year to allow for seasonal variation
- Surveys involve 5 -15 days per visit depending on the size of the site
- Abundance estimates (all species);
- Recording flight behaviour (priority species);
- A prediction of which species will be most at risk of collision and displacement;
- Monitoring of focal points nests/breeding behaviour and important wetlands (risk of displacement)
- Control or reference site



## Traditional Avifaunal Specialist Studies



# EIA with monitoring



#### Annual review:

- Participation of BLSA, EWT, BAWESG,
- Specialist Consultants,
- SAWEA (Industry),
- Eskom,
- DEA,
- IAIAsa???



- Quarterly and Final reports submitted to BLSA and EWT
- data will be centrally stored and analyzed by these organizations,
- to facilitate the assessment of results on a multi-project, landscape and national scale.







## Minimum requirements for final report:

- Terms of reference
- Assumptions and limitations
- Detailed description of methods
- Habitat classes (turbine and control sites)
- Priority species (how selected)
- Results of monitoring
- Analyses
  - Habitat preferences
  - Statistical analyses of all flight data to test for associations between flight behaviour and a range of environmental factors
- Site specific flight behaviour maps in