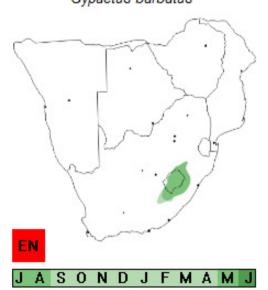

#### Red Data species

(125/844) = 15%!

- Prevention is better than cure
- Experience in other countries showed that the correct placement of wind farms will minimise bird casualties
- International best practice
- Various examples Altamont Pass, USA and Tariffa, Spain