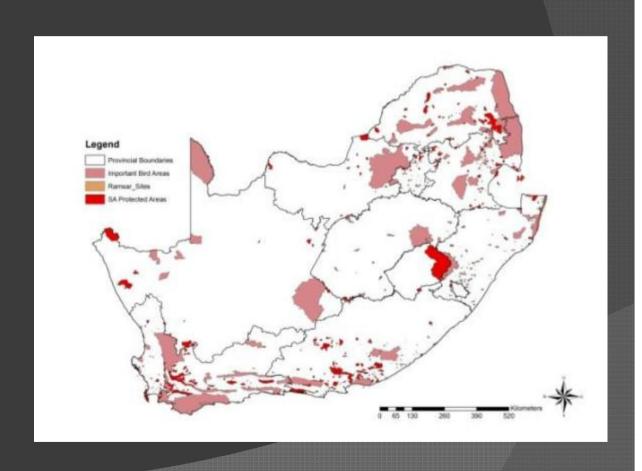

## Status of the Land

The following were taken into consideration

#### Formal protected area

- National Parks
- Nature Reserves

Ramsar sites

**Important Bird Areas** 

**Buffer Wetlands** 