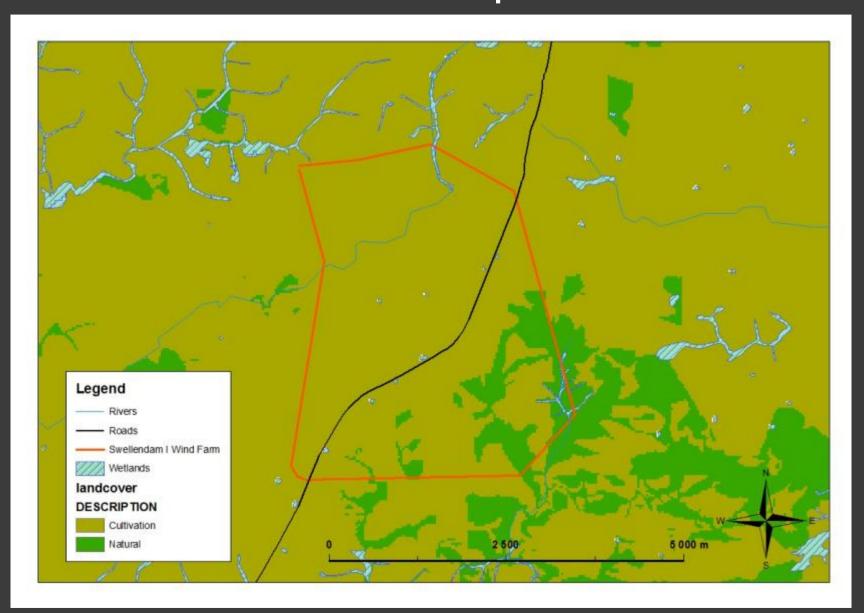

## Status of the Land

The following were taken into consideration

#### Formal protected area

- National Parks
- Nature Reserves

Ramsar sites

**Important Bird Areas** 

**Buffer Wetlands** 